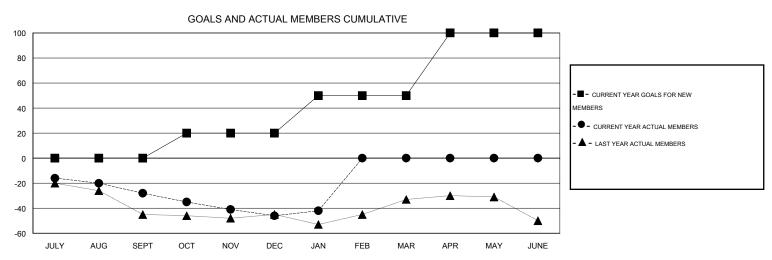

## **LOCATION OREGON**

 $\mathsf{GMT}\;\mathsf{CA}\;1$ 

|               |                  | Clubs               |                            |                             |                       |                    | Members               |                              |                             |
|---------------|------------------|---------------------|----------------------------|-----------------------------|-----------------------|--------------------|-----------------------|------------------------------|-----------------------------|
|               | RESU             | LTS FOR 2013-2014   |                            |                             | RESULTS FOR 2013-2014 |                    |                       |                              |                             |
| QUARTER       | NEW CLUB<br>GOAL | ACTUAL NEW<br>CLUBS | ACTUAL<br>DROPPED<br>CLUBS | ACTUAL NET<br>GAIN/<br>LOSS | QUARTER               | NEW MEMBER<br>GOAL | ACTUAL NEW<br>MEMBERS | ACTUAL<br>DROPPED<br>MEMBERS | ACTUAL NET<br>GAIN/<br>LOSS |
| JULY/AUG/SEPT | 0                | 0                   | 0                          | 0                           | JULY/AUG/SEPT         | 0                  | 17                    | 45                           | -28                         |
| OCT/NOV/DEC   | 1                | 0                   | 0                          | 0                           | OCT/NOV/DEC           | 20                 | 16                    | 34                           | -18                         |
| JAN/FEB/MAR   | 0                | 0                   | 0                          | 0                           | JAN/FEB/MAR           | 30                 | 11                    | 7                            | 4                           |
| APR/MAY/JUNE  | 1                | 0                   | 0                          | 0                           | APR/MAY/JUNE          | 50                 | 0                     | 0                            | 0                           |